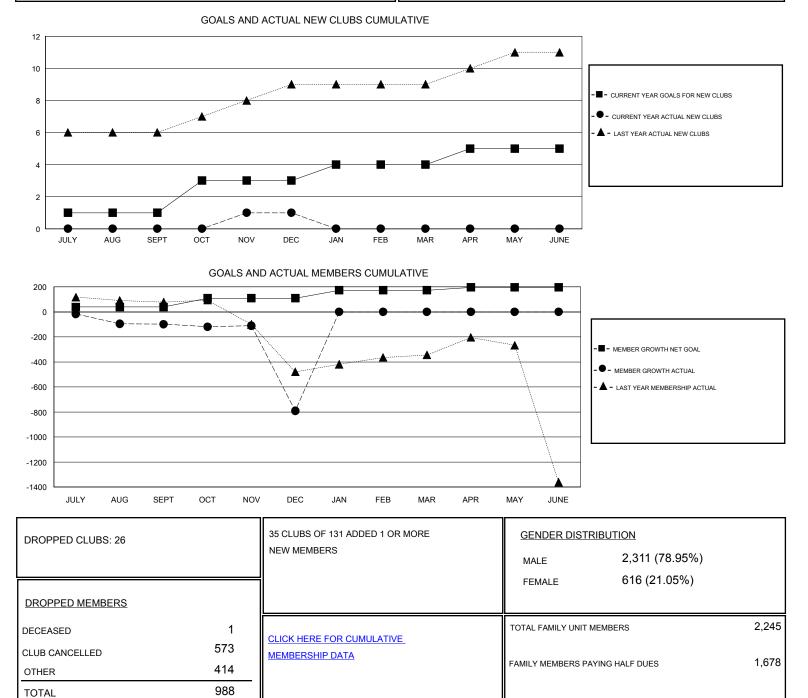

## District 305 N1

Results as of: 12/31/2019

| GMT:                  | LOCATION PAKISTAN |           |               |                       |                           |                         | GMT CA                                             |
|-----------------------|-------------------|-----------|---------------|-----------------------|---------------------------|-------------------------|----------------------------------------------------|
| Clubs                 |                   |           |               | Members               |                           |                         |                                                    |
| RESULTS FOR 2019-2020 |                   |           |               | RESULTS FOR 2019-2020 |                           |                         |                                                    |
| QUARTER               | NEW CLUB GOAL     | NEW CLUBS | DROPPED CLUBS | QUARTER               | MEMBER GROWTH NET<br>GOAL | MEMBER GROWTH<br>ACTUAL | DROPPED<br>MEMBERS ACTUAL<br>(including transfers) |
| JULY/AUG/SEPT         | 1                 | 0         | 7             | JULY/AUG/SEPT         | 39                        | 131                     | 201                                                |
| OCT/NOV/DEC           | 2                 | 1         | 19            | OCT/NOV/DEC           | 71                        | 112                     | 787                                                |
| JAN/FEB/MAR           | 1                 | 0         | 0             | JAN/FEB/MAR           | 63                        | 0                       | 0                                                  |
| APR/MAY/JUNE          | 1                 | 0         | 0             | APR/MAY/JUNE          | 23                        | 0                       | 0                                                  |